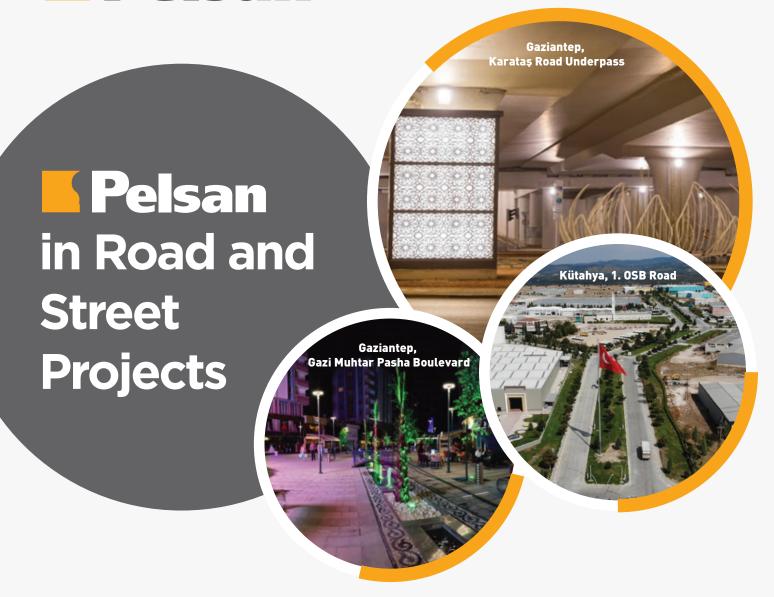

#### ${\scriptscriptstyle \perp}$ ROAD AND STREET

The choice of the luminaire in road and street lighting is important for easy detection of dangerous places and our safety. The light intensity, which dazzles due to vehicular traffic on the highways, is balanced by the right lighting systems. Standards for areas with accident risk such as highways, pedestrian crossings, intersections While our suitable lighting fixtures provide ultra performance, they also offer energy savings. Our smart products, which are easy to maintain and follow, are environmentally friendly and long lasting.

- İstanbul, Şok Market Çatalca Warehouse
- Samsun Logistics
- Trabzon, Netlog Logistics
- Trabzon, Trendyol Warehouse

- 🔼 Batman, Hasankeyf-Gercüş-Midyat Road
- 🚣 Filistin, Gazze Road Lighting Project
- 🚣 Filistin, Nablus Road Lighting Project
- Tagana, Highway Lighting Project
- 🔼 Gana, Armed Forces Campus Road
- Gaziantep Airport Entrance Way
- Gaziantep Airport İntersetion Work
- Gaziantep, Bedri İncetahtacı Intersection
- 🔼 Gaziantep Gazi Muhtar Pasha Boulevard
- 🔼 Gaziantep, Karataş Road Underpass

- Giresun Metropolitan Municipality Road Lighting Work
- istanbul, Üsküdar Ümraniye Çekmeköy Subway
- Kenya, Nairobi City Road Lighting
- Taku Kütahya, 1. OSB Road
- Libya, Gecol Road Lighting Project
- Mozambik, Nacala City Road Lighting
- L Nijerya, Kano City Road Lighting
- Türkmenistan Aşgabat Airport
- Türkmenistan, Mary City Road Lighting
- 🔼 Van, Çaldıran Military Security Zone Road