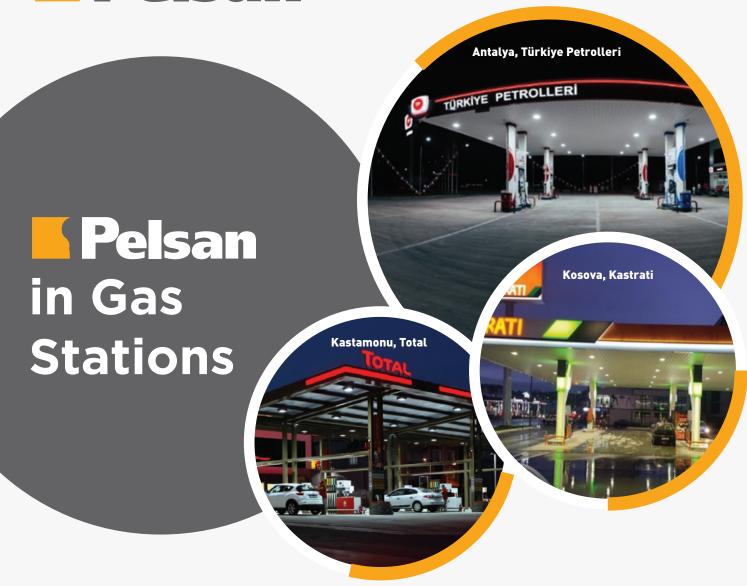

#### ᆄ 려 GAS STATIONS

Good lighting of fuel stations provides a safe and attractive environment for drivers during the journey. Important in providing High impact resistance, heat, dust and water resistant at gas stations, Luminaires that do not create glare should be preferred. Gas stations that require special lighting solutions Canopy fixtures are suitable for In addition, in the rest area and market section, downlight, linear and office While luminaires are preferred, projector and road/street luminaires should be preferred outdoors. wide product We offer the most ideal solutions for gas stations with our portfolio.

- 🔚 Antalya, Türkiye Petrol
- 🚂 Antalya, BP Mevlana Petrol
- Bursa, Shell
- Fas, Shell

- Gaziantep, Opet
- kastamonu, Total
- Kocaeli, Opet
- kosova, Kastrati

- Adana, Aras Kargo Main Distribution Warehouse
- Adana, Horoz Logistics
- Ankara, Netlog Logistics
- ## Erzurum, Arçelik Warehouse