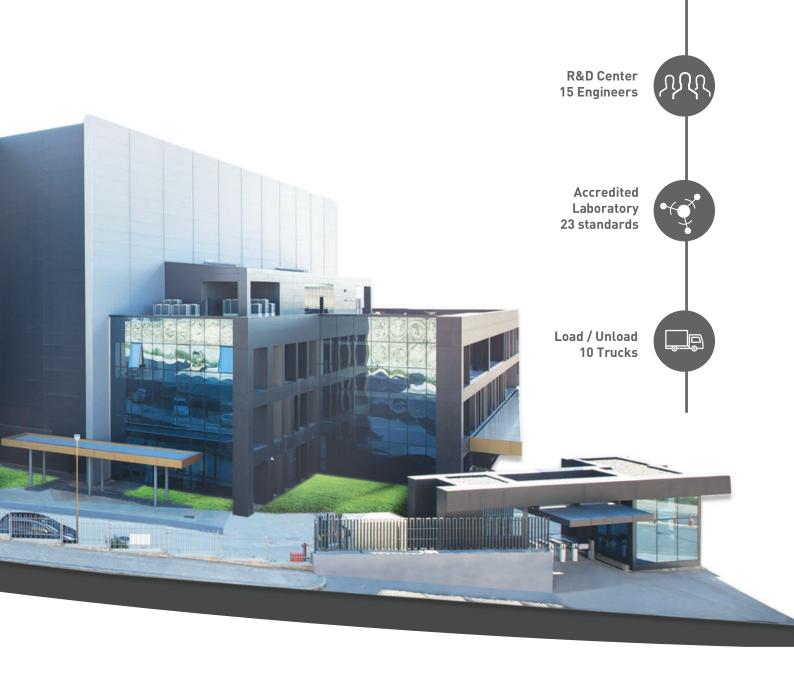

References

www.pelsan.com.tr

Since 1982

More than 3500 SKU

500 Employees

5 million luminaire production capacity per year